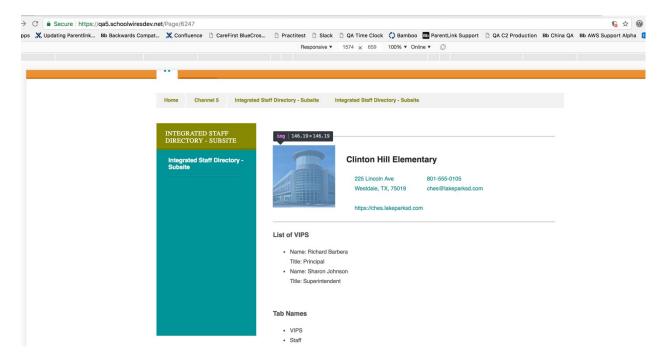

Responsive view:

225 Lincoln Ave Westdale, TX, 75019 801-555-0105 ches@lakeparksd.com

https://ches.lakeparksd.com

## **List of VIPS**

• Name: Richard Barbera

Title: Principal

• Name: Sharon Johnson

\_\_\_\_\_

- 500 x 500 original size
- 60 x 60 in bbcomms (no screen shot)
- 146.19 x 146.19 in staff dir:

Responsive view:

225 Lincoln Ave Westdale, TX, 75019 801-555-0105 ches@lakeparksd.com

https://ches.lakeparksd.com

## **List of VIPS**

• Name: Richard Barbera

Title: Principal

- 2300 x 1169 Original size
- 118.14 x 18 Bb (no screen shot)
- 146.19 x 74.23 WCM:

Integrated Staff Directory - Subsite

225 Lincoln Ave 801-555-0105 Westdale, TX, 75019 ches@lakeparksd.com